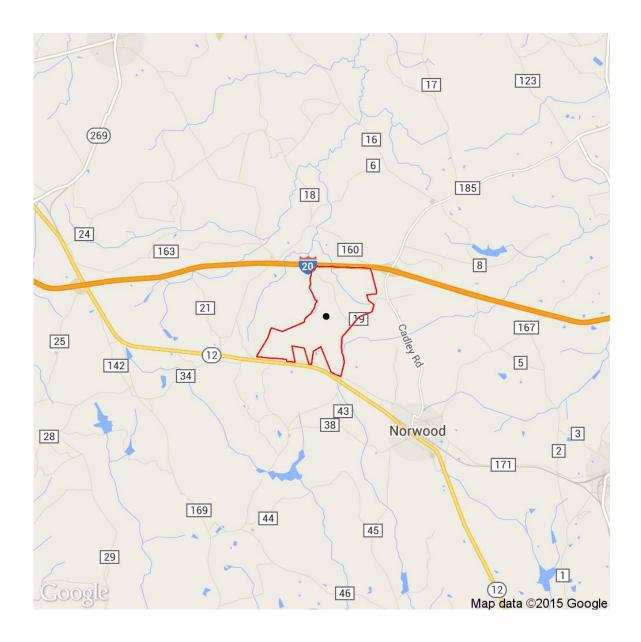

## Warren County Mega Site

Warrenton, GA 30828 Warren County

## **Property**

Total Acres
Remaining Acres
Largest Tract
Largest Rail Tract
GRAD Site
Zoning

1,177.0 acres
1,177.0 acres
1,177.0 acres
1,177.0 acres
No
Agricultural

Yes

**Utilities** 

Rail Served

Water On Site No
Sewer On Site No
Gas On Site No
Electric Provider Jefferson
EMC

**Incentives** 

Jobs Tax Credit \$4000/job Investment Tax Credit 5% Opportunity Zone No Less Developed Census No Tract

<u>Transportation</u>

Nearest Interstate 20
Distance to Interstate 0 miles
Nearest Georgia Port Port of Savannah
Distance to Georgia Port 131 miles
Nearest International Airport Hartsfield-Jackson