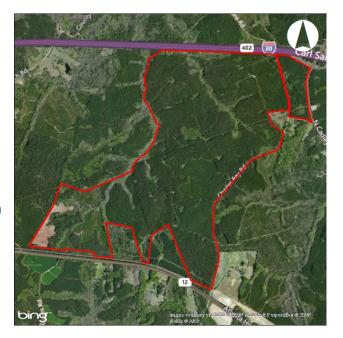

## Warren County Mega Site

Warrenton, GA 30828 Warren County

## **Property**

Total Acres
Remaining Acres
Largest Tract
Largest Rail Tract
GRAD Site
Zoning

1,177.0 acres
1,177.0 acres
1,177.0 acres
1,177.0 acres
No
Agricultural

Yes

**Utilities** 

Rail Served

Water On Site No
Sewer On Site No
Gas On Site No
Electric Provider Jefferson
EMC